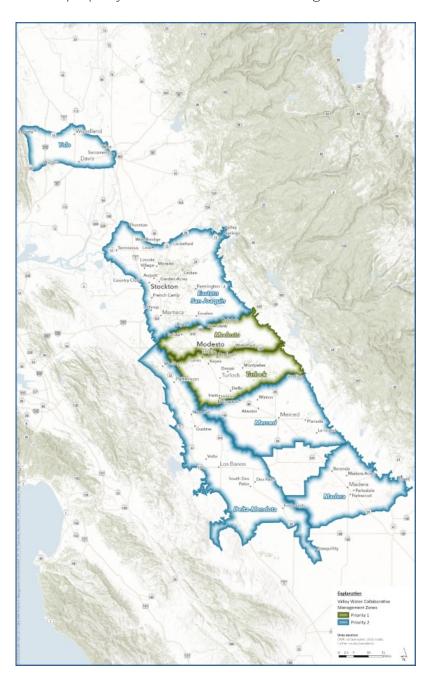

\* Is the property inside one of the VWC Management Zones shown on this map?

- O Yes
- No
- O Unsure / Cannot tell on the map

| * Does the property have a domestic well that provides drinking water?                                                    |
|---------------------------------------------------------------------------------------------------------------------------|
| ○ Yes                                                                                                                     |
| O No, the property is connected to a Public Water System (I/my landowner receive a water bill and/or have a water meter). |
| ○ I'm not sure                                                                                                            |
|                                                                                                                           |
|                                                                                                                           |
|                                                                                                                           |
|                                                                                                                           |
|                                                                                                                           |
|                                                                                                                           |
|                                                                                                                           |
|                                                                                                                           |
|                                                                                                                           |
|                                                                                                                           |
|                                                                                                                           |
|                                                                                                                           |
|                                                                                                                           |
|                                                                                                                           |
|                                                                                                                           |