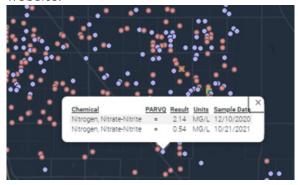

## \* Notice of Public Information

\* If your home qualifies for the program, results are required to be posted on the GeoTracker website. Posting this information is required by the Central Valley Regional Water Quality Control Board to inform water quality protection efforts for communities across the Central Valley. The website lists only the well address and results; no personal information about the owner or occupants will be posted. GeoTracker can be viewed at <a href="http://geotracker.waterboards.ca.gov">http://geotracker.waterboards.ca.gov</a>. Here is an example of what you might see on the website: